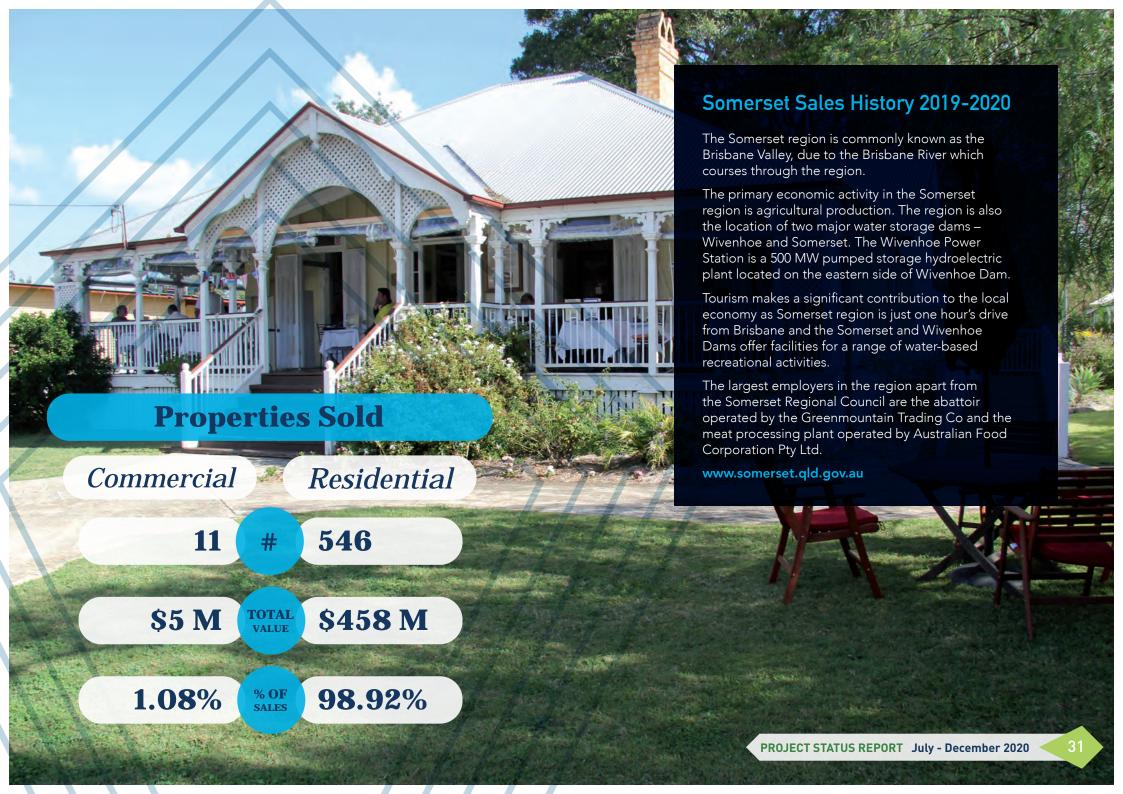

54% registered for Australian Government's JobKeeper Program.

Respondents report that in the majority of cases this has allowed them to retain 1-5 staff members.