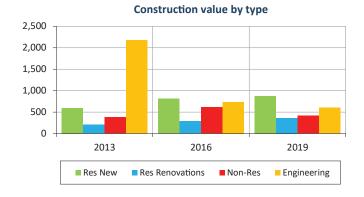

# Consolidated Projects 2019-2020

Ipswich

The tables generated here reflect IWM region consolidated projects for the period of 1 July 2019 to 30 June 2020. List omits projects under \$1M in value.

Cordell®