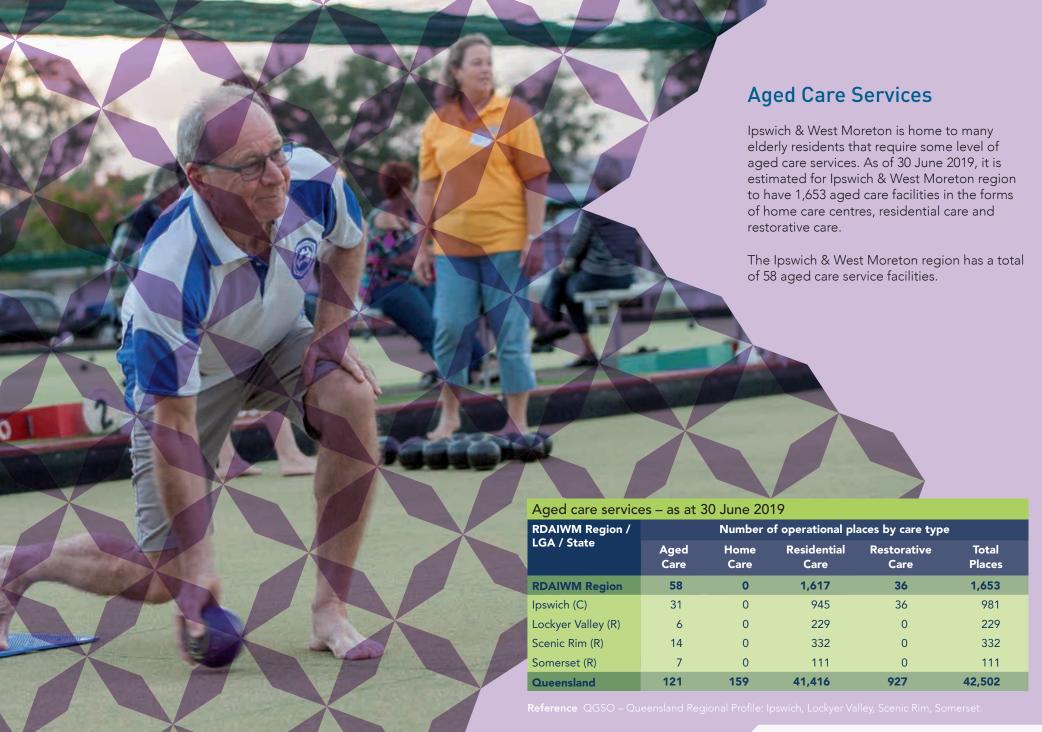

Of the above mentioned 224 services, 98 are targeted towards school-aged care and kindergarten based services.

Early childhood education and care services – as at 29 February 2020

| RDAIWM Region /<br>LGA / State | Family<br>day care | Kindergartens | Long<br>day care | School aged<br>care | Limited hours care | Total (a) |
|--------------------------------|--------------------|---------------|------------------|---------------------|--------------------|-----------|
|                                | No.                | No.           | No.              | No.                 | No.                | No.       |
| RDAIWM Region                  | 12                 | 39            | 109              | 59                  | 0                  | 224       |
| Ipswich (C)                    | 7                  | 25            | 82               | 42                  | 0                  | 160       |
| Lockyer Valley (R)             | 0                  | 3             | 14               | 4                   | 0                  | 21        |
| Scenic Rim (R)                 | 4                  | 6             | 9                | 7                   | 0                  | 26        |
| Somerset (R)                   | 1                  | 5             | 4                | 6                   | 0                  | 17        |
| Queensland                     | 113                | 517           | 1,663            | 762                 | 23                 | 3,169     |

a) Total includes Other service types (for example Child and Family Support Hubs and Community Services).

**Reference** QGSO – Queensland Regional Profile: Ipswich, Lockyer Valley, Scenic Rim, Somerset.