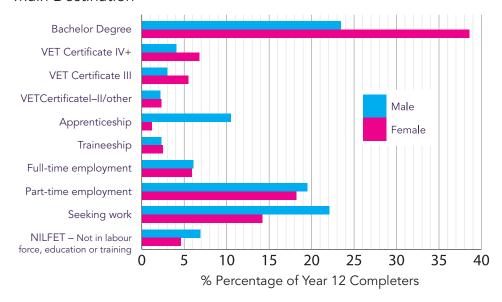

77.2% engaged in education, training or employment

**51.2%** continued education or training

Most common study destination was bachelor degree.

**26.0%** in employment

Transitioned directly into employment with no further study.

**22.8%** not in education, training or employment

Not engaged, with **17.5%** seeking work.

All Year 12 completers were assigned to a main destination.

6.7% of respondents deferred a tertiary offer and are reported in their current post-school destination in this report.

#### Main Destination

1,769 (of 2,353

Response Rate
75.2%
(of completers)

| There were 93 respondents who identified as Aboriginal and Torres Strait Islander | Aboriginal and<br>Torres Strait<br>Islander | Not Aboriginal<br>and Torres Strait<br>Islander | Tota |      |
|-----------------------------------------------------------------------------------|---------------------------------------------|-------------------------------------------------|------|------|
| Main Desintation                                                                  | #                                           | #                                               | #    | %    |
| Bachelor Degree                                                                   | 13                                          | 537                                             | 550  | 31.1 |
| VET Certificate IV+                                                               | 5                                           | 84                                              | 89   | 5    |
| VET Certificate III                                                               | 6                                           | 72                                              | 78   | 4.4  |
| VET Certificate I–II/other                                                        | 3                                           | 43                                              | 46   | 2.6  |
| Apprenticeship                                                                    | 4                                           | 98                                              | 102  | 5.8  |
| Traineeship                                                                       | 3                                           | 38                                              | 41   | 2.3  |
| Full-time employment                                                              | 3                                           | 105                                             | 108  | 6.1  |
| Part-time employment                                                              | 21                                          | 331                                             | 352  | 19.9 |
| Seeking work                                                                      | 21                                          | 289                                             | 310  | 17.5 |
| NILFET                                                                            | 14                                          | 79                                              | 93   | 5.3  |
| Total                                                                             | 93                                          | 1676                                            | 1769 | 100  |