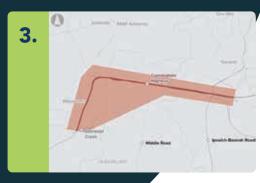

#### 1. Browns Plains To Beaudesert Road Capacity

Capacity and safety issues

**Urban Congestion** 

The initiative aims to improve the capacity and safety of the corridor between Browns Plains and Beaudesert. Options to address the initiative could include: widening existing lanes or constructing new lanes along the highway; upgrading intersections; improving the standard of the highway; and upgrading infrastructure for flood immunity.