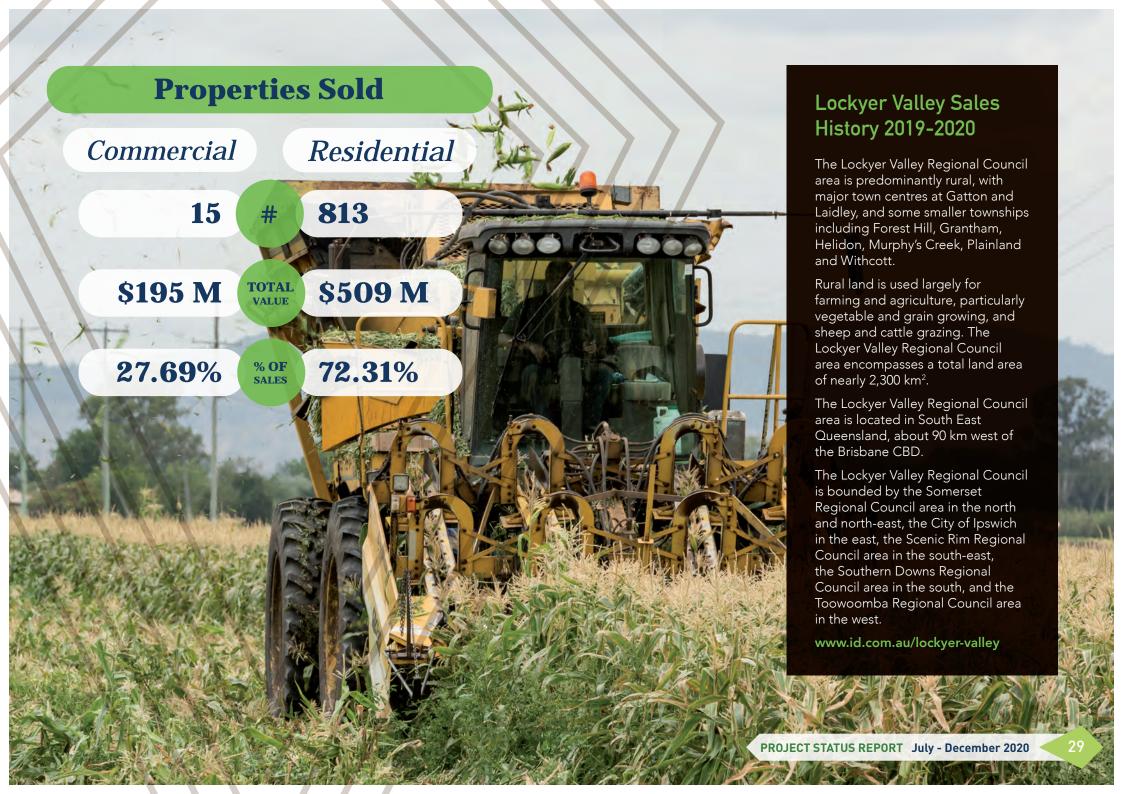

64.8         40,147       90.6 | Residential         Non-reside           \$'000         %         \$'000           1,121,396         68.3         519,461           863,044         66.9         426,990           94,711         81.8         21,089           123,494         64.8         67,214           40,147         90.6         4,168 | Residential         Non-residential           \$'000         %           1,121,396         68.3           519,461         31.7           863,044         66.9           426,990         33.1           94,711         81.8         21,089           123,494         64.8         67,214         35.2           40,147         90.6         4,168         9.4 |  |  |

Reference QGSO - Queensland Regional Profile: Ipswich, Lockyer Valley, Scenic Rim, Somerset.











#### Gowrie to Kagaru Section Update



#### About Inland Rail

Inland Rail is a once-in-a-generation project that will enhance supply chains and complete the backbone of the national freight network between Melbourne and Brisbane via regional Victoria, New South Wales and Queensland.

Inland Rail will transform the way we move freight around the country, connect regional Australia to markets more efficiently, drive substantial cost savings for producers and consumers, and deliver significant economic benefits.

Comprising 13 individual projects and spanning more than 1,700km, Inland Rail is the largest freight rail infrastructure project in Australia and one of the most significant infrastructure projects in the world.

The Australian Rail Track Corporation (ARTC) was appointed by