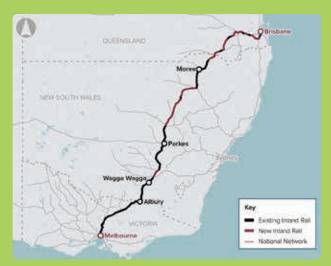

#### **Inland Rail**

Freight connectivity Melbourne to Brisbane

National Connectivity

The project involves developing a freight rail line of approximately 1,700 km between Melbourne and Brisbane via inland Victoria, New South Wales and Queensland. Around 40% of the proposed route would be constructed as new railway, or converted from narrow gauge to dual gauge in Queensland. Existing narrow gauge connections between Brisbane and regional centres would be maintained.