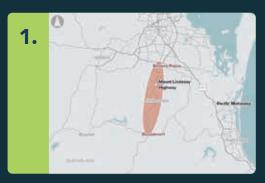

#### 1. Browns Plains To Beaudesert Road Capacity

Capacity and safety issues

**Urban Congestion** 

The initiative aims to improve the capacity and safety of the corridor between Browns Plains and Beaudesert. Options to address the initiative could include: widening existing lanes or constructing new lanes along the highway; upgrading intersections; improving the standard of the highway; and upgrading infrastructure for flood immunity.