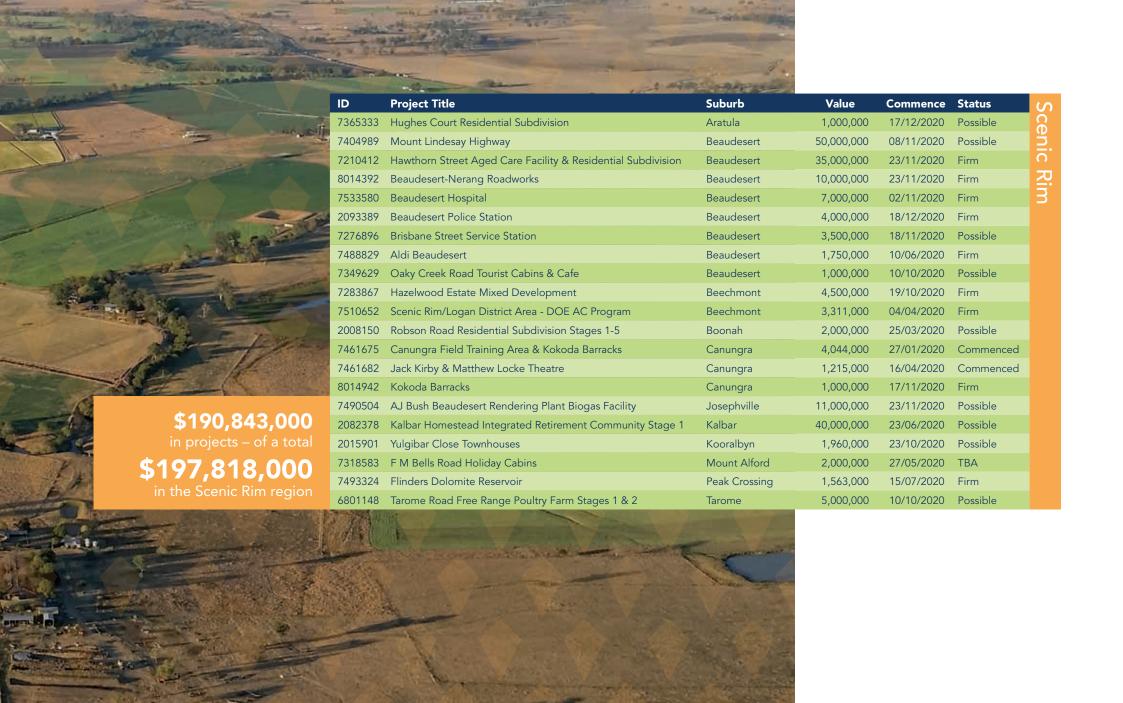

# Consolidated Projects 2019-2020

Ipswich

The tables generated here reflect IWM region consolidated projects for the period of 1 July 2019 to 30 June 2020. List omits projects under \$1M in value.

Cordell®

A CoreLogic Business

| ID      | Project Title                                              | Suburb            | Value                                    | Commence   | Status    |
|---------|------------------------------------------------------------|-------------------|------------------------------------------|------------|-----------|
| 7003125 | Waterlea At Walloon                                        | Amberley          | 350,000,000                              | 13/02/2020 | Possible  |
| 7473471 | RAAF Base Amberley                                         | Amberley          | 75,000,000                               | 01/12/2020 | Possible  |
| 7388637 | Fire Training School Simulators & Water Treatment Facility | Amberley          | 11,681,000                               | 20/03/2020 | Firm      |
| 7456291 | RAAF Amberley Police Training School                       | Amberley          | 2,099,000                                | 24/03/2020 | Firm      |
| 7553491 | RAAF Base Amberley - 23 Squadron                           | Amberley          | 2,000,000                                | 17/08/2020 | Firm      |
| 7457790 | Amberley Explosive Ordnance (EO) Area                      | Amberley          | 1,166,000                                | 27/03/2020 | Firm      |
| 7547114 | RAAF Amberley                                              | Amberley          | 1,000,000                                | 24/10/2020 | Firm      |
| 7468006 | BP Service Station & Wild Bean Cafe                        | Augustine Heights | 2,000,000                                | 14/10/2020 | Possible  |
| 1175078 | Springfield Technology Park Subdivision                    | Augustine Heights | 1,000,000                                | 03/07/2020 | Possible  |
| 7126077 | Eugene Street Residential Subdivision                      | Bellbird Park     | 12,000,000                               | 21/12/2020 | Possible  |
| 7345590 | Redbank Plains Road Townhouses                             | Bellbird Park     | 2,400,000                                | 19/09/2020 | Possible  |
| 7515447 | Ipswich State High School - O Block                        | Brassall          | 8,000,000                                | 25/03/2020 | Commenced |
| 7224076 | Pine Mountain Road Residential Site                        | Brassall          | 6,810,000                                | 05/08/2020 | Possible  |
| 7423389 | Diamantina Boulevard Dwellings                             | Brassall          | 2,000,000                                | 14/12/2020 | Firm      |
| 6911091 | North High Street Residential Subdivision                  | Brassall          | 1,800,000                                | 11/06/2020 | Possible  |
| 7369592 | Brookwater Apartments Stage 1                              | Brookwater        | 3,500,000                                | 21/09/2020 | Firm      |
| 7561849 | Spingfield Central Gardens Sales Display Suite             | Brookwater        | 1,750,000                                | 06/10/2020 | Possible  |
| 7510480 | Brookwater Drive Residential Subdivision                   | Brookwater        | 1,100,000                                | 20/12/2020 | Possible  |
| 7309104 | Bognuda Street Dwellings                                   | Bundamba          | 29,750,000                               | 21/06/2020 | Commenced |
| 1761234 | Bundamba Trunk Sewer                                       | Bundamba          | 20,000,000                               | 26/10/2020 | Firm      |
| 7517603 | Masterpanel Lane & Bognuda Street Residential Subdivision  | Bundamba          | 5,650,000                                | 29/09/2020 | Possible  |
| 7281991 | Hawkins Crescent Commercial & Industrial Development       | Bundamba          | 3,000,000                                | 17/10/2020 | Possible  |
| 7027051 | Sids Dip Road Broiler Farm                                 | Calvert           | 11,000,000                               | 02/03/2020 | Possible  |
| 1533884 | Silica Street Warehouse Units                              | Carole Park       | 50,000,000                               | 02/04/2020 | Commenced |
| 7439625 | Mica Street Industrial Development                         | Carole Park       | 7,500,000                                | 18/03/2020 | Firm      |
| 7165342 | Jalrock Place Warehouse                                    | Carole Park       | 5,000,000                                | 16/10/2020 | Possible  |
| 7433872 | KS Easter Group Transport Depot & Office                   | Carole Park       | 4,000,000                                | 18/05/2020 | Possible  |
|         |                                                            |                   | S. S |            |           |