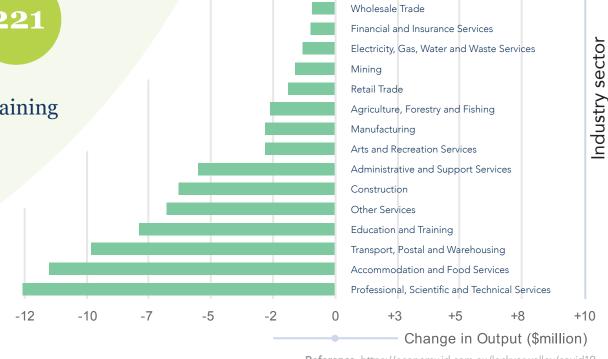

# COVID Lockyer Valley – economy.id.com.au

The chart below presents the output and value added impacts of COVID-19 in the June Quarter 2020. Output refers to the total sales of each industry in the region.

#### **Output impact in June Quarter 2020**

(compared to 2018/19 quarter average)

Information Media and Telecommunications

Public Administration and Safety

Rental, Hiring and Real Estate Services

excluding JobKeeper recipients

Accommodation and Food Services -221

**Education** and Training -220

-15

Transport, Postal and Warehousing

-117

Health Care and Social Assistance

Reference https://economy.id.com.au/lockyer-valley/covid19

Queensland -12.0%