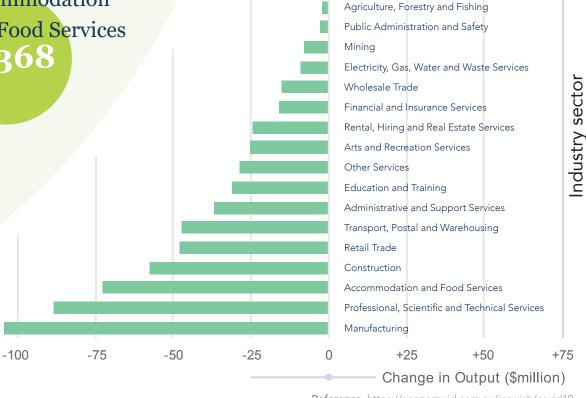

# **Output impact in June Quarter 2020**

The chart below presents the output and value added impacts of

COVID-19 in the June Quarter 2020. Output refers to the total

(compared to 2018/19 quarter average)

Information Media and Telecommunications

sales of each industry in the region.

COVID Ipswich – economy.id.com.au

excluding JobKeeper recipients

Accommodation and Food Services -1,368

**Retail Trade** -1,332

-125

**Education** and Training

Health Care and Social Assistance

Reference https://economy.id.com.au/ipswich/covid19

-8.3% GRP

Local job

Queensland -12.0%

-9.7% including JobKeeper recipients