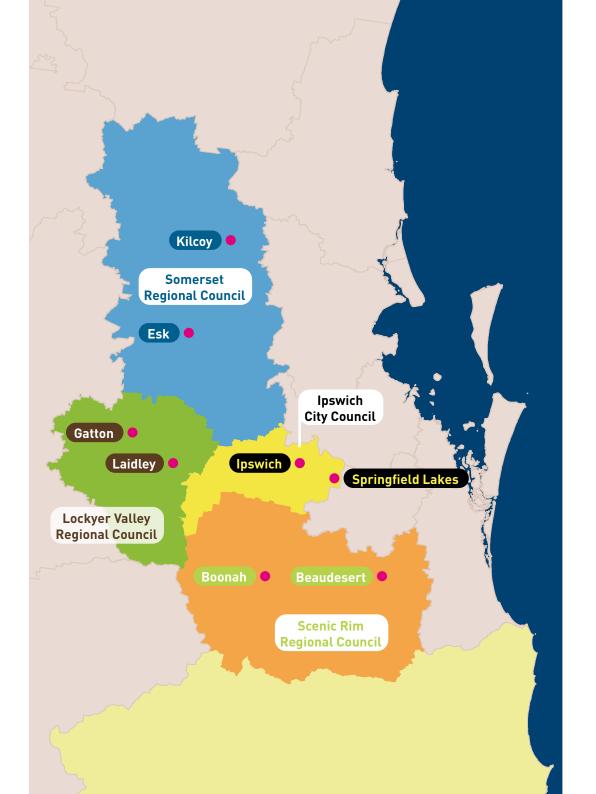

#### **Our Region**

South East Queensland comprises a group of eleven local government areas bounded to the east by the Pacific Ocean, to the south by the NSW border (which here follows the rugged McPherson ranges) and to the west and north-west by the Darling Downs. Seven of SEQ's eleven local government areas occupy the coastal plain while the remaining four lie inland. These four – Ipswich, Lockyer Valley, Scenic Rim and Somerset – comprise the Ipswich West Moreton (IWM) region, which accounts for well over half the land area of SEQ (13,000 km² out of 22,300 km²) but for somewhat less than 10% of its population (327,000 out of 3,508,000).

IWM is a region of many ranges and as many valleys. To the west its ranges buttress the Darling Downs while to the east they form a formidable but discontinuous Coast Range. The valleys are flat and fertile. The Lockyer Valley has a nationwide reputation as a source of fresh vegetables and the Bremer, Fassifern and upper Logan valleys also support intensive agriculture.

One of these valleys, the upper Logan centred on Beaudesert in the Scenic Rim Shire, lies to the east of the coastal ranges, separated from the coast by Mount Tambourine. This valley provides a corridor for the main coastal railway line heading south to Sydney and is connected to coastal SEQ by several main roads including the Mount Lindesay Highway.

From Ipswich roads radiate to the rest of the region and beyond – to western Queensland via the Warrego highway, to central and north Queensland via the Burnett highway and into NSW and on to Victoria via the Cunningham highway. Ipswich was also the starting point for Queensland's first railway. Under the guise of the Inland Railway, this line is now being totally rebuilt to provide fast long-distance transit.