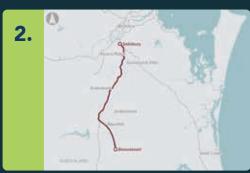

#### 2. Salisbury To Beaudesert Rail Connection

Future urban rail connection to Beaudesert

Corridor Preservation

The 54 km proposed corridor would link Salisbury to Beaudesert in Brisbane's south-west region. The corridor largely aligns with the existing interstate rail line between Salisbury and Kagaru. Aimed at providing for electrified passenger rail services, with 11 new stations, and additional space for duplication of the existing interstate freight line. A cycleway is also proposed along the corridor. www.infrastructureaustralia.gov.au/map/corridor-preservation-salisbury-beaudesert-rail-connection