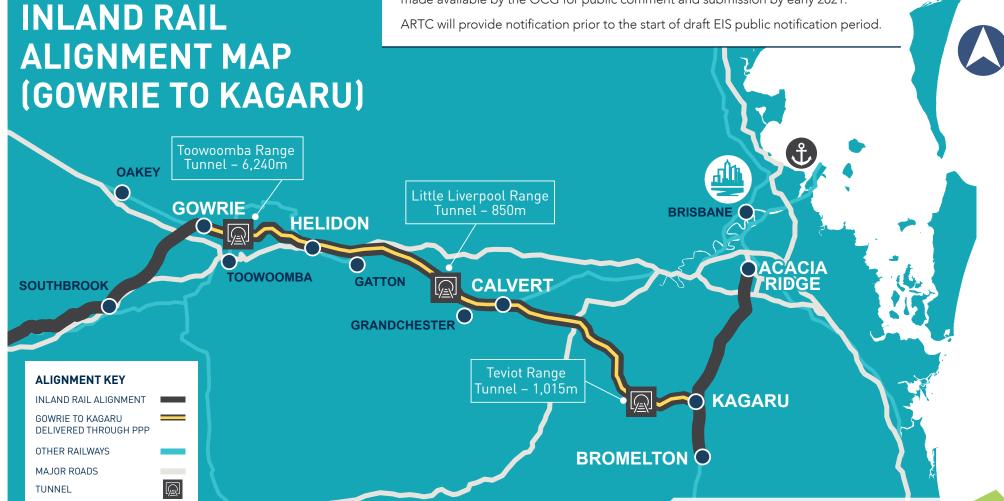

#### **Inland Rail**

Freight connectivity Melbourne to Brisbane

National Connectivity

The project involves developing a freight rail line of approximately 1,700 km between Melbourne and Brisbane via inland Victoria, New South Wales and Queensland. Around 40% of the proposed route would be constructed as new railway, or converted from narrow gauge to dual gauge in Queensland. Existing narrow gauge connections between Brisbane and regional centres would be maintained.