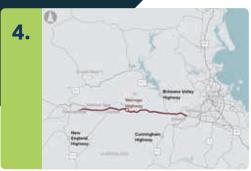

#### 4. Warrego Highway East Corridor

Connectivity Brisbane to Toowoomba

National Connectivity

The initiative involves upgrade of the Dinmore to Helidon Spa section of the Warrego Highway to improve road safety, capacity and flood immunity.